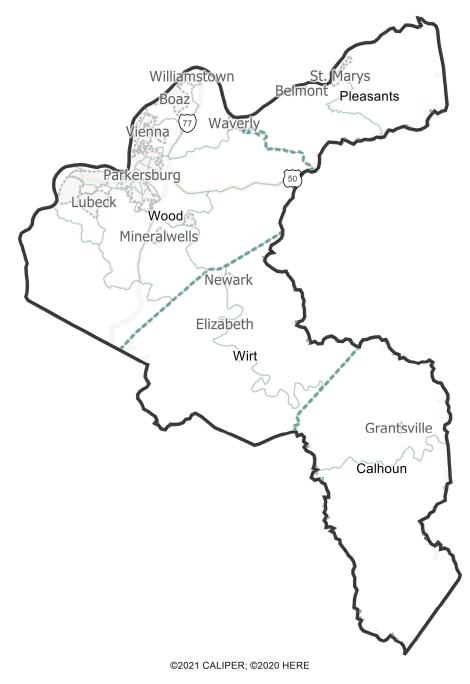

©2021 CALIPER; ©2020 HERE

| Value  | Field       |
|--------|-------------|
| 1      | District    |
| 108687 | Population  |
| 3,174  | Deviation   |
| 3.01%  | % Deviation |



| Value  |
|--------|
| 2      |
| 104044 |
| -1,469 |
| -1.39% |
|        |





©2021 CALIPER



| Value  |
|--------|
| 3      |
| 103372 |
| -2,141 |
| -2.03% |
|        |





| Field       | Value  |
|-------------|--------|
| District    | 4      |
| Population  | 104173 |
| Deviation   | -1,340 |
| % Deviation | -1.27% |



| Field       | Value  |
|-------------|--------|
| District    | 5      |
| Population  | 104177 |
| Deviation   | -1,336 |
| % Deviation | -1.27% |

| Field       | Value  |
|-------------|--------|
|             | value  |
| District    | б      |
| Population  | 100690 |
| Deviation   | -4,823 |
| % Deviation | -4.57% |





| Field       | Value  |
|-------------|--------|
| District    | 7      |
| Population  | 100621 |
| Deviation   | -4,892 |
| % Deviation | -4.64% |

| Field       | Value  |
|-------------|--------|
| District    | 8      |
| Popu