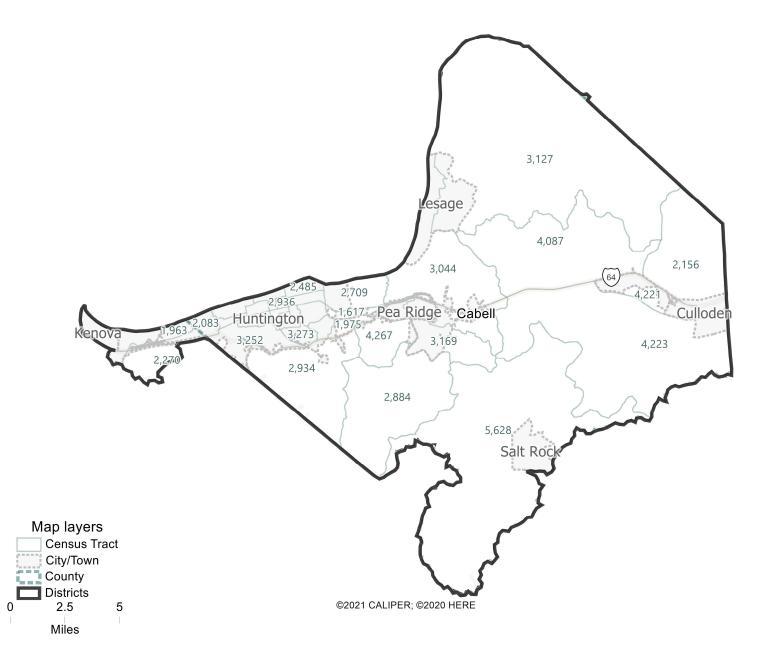

©2021 CALIPER; ©2020 HERE

| Value  | Field       |
|--------|-------------|
| 1      | District    |
| 108687 | Population  |
| 3,174  | Deviation   |
| 3.01%  | % Deviation |

| Value  |
|--------|
| 2      |
| 104044 |
| -1,469 |
| -1.39% |
|        |