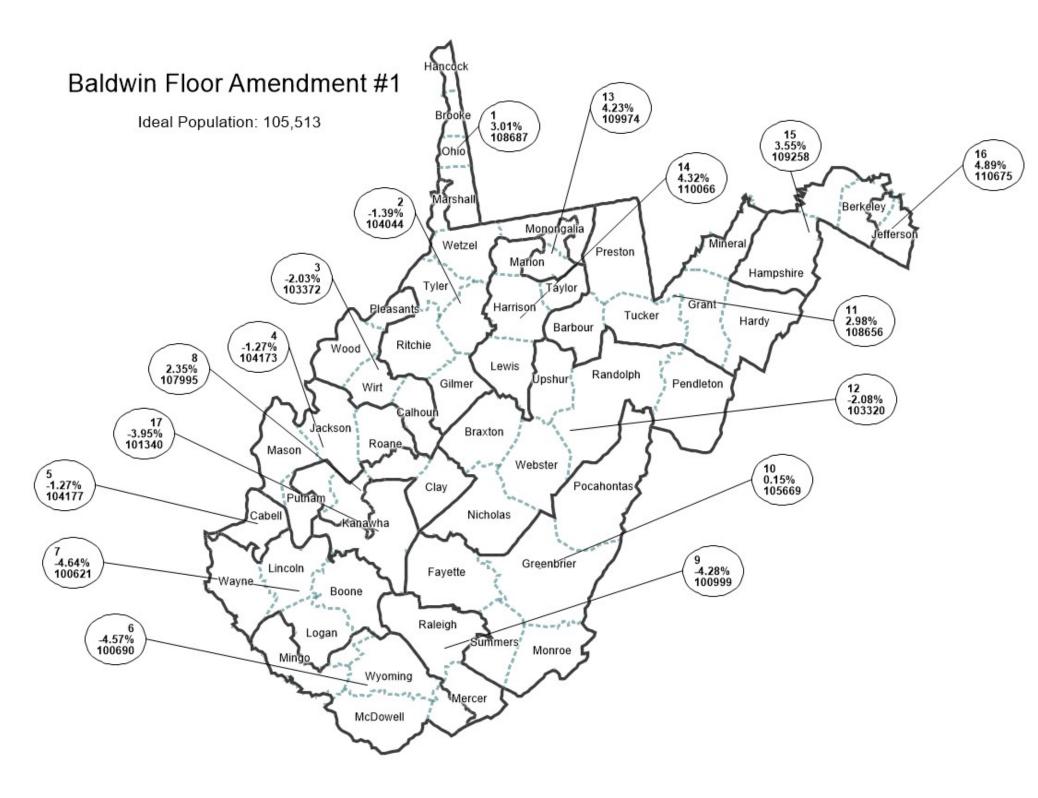

©2021 CALIPER; ©2020 HERE

| Value  | Field       |
|--------|-------------|
| 1      | District    |
| 108687 | Population  |
| 3,174  | Deviation   |
| 3.01%  | % Deviation |

| Value  |
|--------|
| 2      |
| 104044 |
| -1,469 |
| -1.39% |
|        |

©2021 CALIPER

| Value  |
|--------|
| 3      |
| 103372 |
| -2,141 |
| -2.03% |
|        |

| Field       | Value  |
|-------------|--------|
| District    | 4      |
| Population  | 104173 |
| Deviation   | -1,340 |
| % Deviation | -1.27% |

| Field       | Value  |
|-------------|--------|
| District    | 5      |
| Population  | 104177 |
| Deviation   | -1,336 |
| % Deviation | -1.27% |

| Field       | Value  |
|-------------|--------|
|             | value  |
| District    | б      |
| Population  | 100690 |
| Deviation   | -4,823 |
| % Deviation | -4.57% |

| Field       | Value  |
|-------------|--------|
| District    | 7      |
| Population  | 100621 |
| Deviation   | -4,892 |
| % Deviation | -4.64% |

| Field       | Value  |
|-------------|--------|
| District    | 8      |
| Population  | 107995 |
| Deviation   | 2,482  |
| % Deviation | 2.35%  |

FieldValueDistrict9Population100999Deviation-4,514% Deviation-4.28%

©2021 CALIPER; ©2020 HERE

0

| Field       |
|-------------|
| District    |
| Population  |
| Deviation   |
| % Deviation |
|             |

| Field       | Value  |
|-------------|--------|
| District    | 11     |
| Population  | 108656 |
| Deviation   | 3,143  |
| % Deviation | 2.98%  |

| Field       | Value  |
|-------------|--------|
| District    | 12     |
| Population  | 103320 |
| Deviation   | -2,193 |
| % Deviation | -2.08% |

| Value |
|-------|
| 13    |
| 09974 |
| 4,461 |
| 4.23% |
|       |

Districts

5

Miles

10

E

0

| Value  |
|--------|
| 14     |
| 110066 |
| 4,553  |
| 4.32%  |
|        |

Field

District

Population

Deviation

Value

109258

3,745 3.55%

15

| Value  | Field       |
|--------|-------------|
| 16     | District    |
| 110675 | Population  |
| 5,162  | Deviation   |
| 4.89%  | % Deviation |

| (79) Clendenin                                              |  |
|-------------------------------------------------------------|--|
| St. Albans<br>Jefferson<br>Tornado<br>Kanawhar<br>Coal-Fork |  |
| Dupont City<br>Marmet<br>Chesapeake<br>Glasgow<br>Handley   |  |
| Eskdale (64)                                                |  |
|                                                             |  |

| Field       | Value  |
|-------------|--------|
| District    | 17     |
| Population  | 101340 |
| Deviation   | -4,173 |
| % Deviation | -3.95% |

©2021 CALIPER; ©2020 HERE