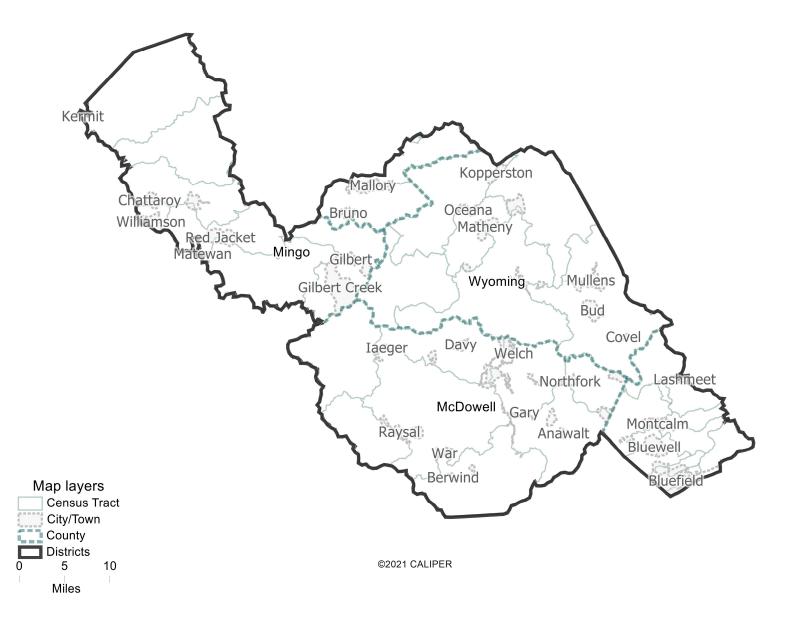

| Field       | Value  |
|-------------|--------|
| District    | 7      |
| Population  | 100621 |
| Deviation   | -4,892 |
| % Deviation | -4.64% |

| Field       | Value  |
|-------------|--------|
| District    | 8      |
| Population  | 107995 |
| Deviation   | 2,482  |
| % Deviation | 2.35%  |