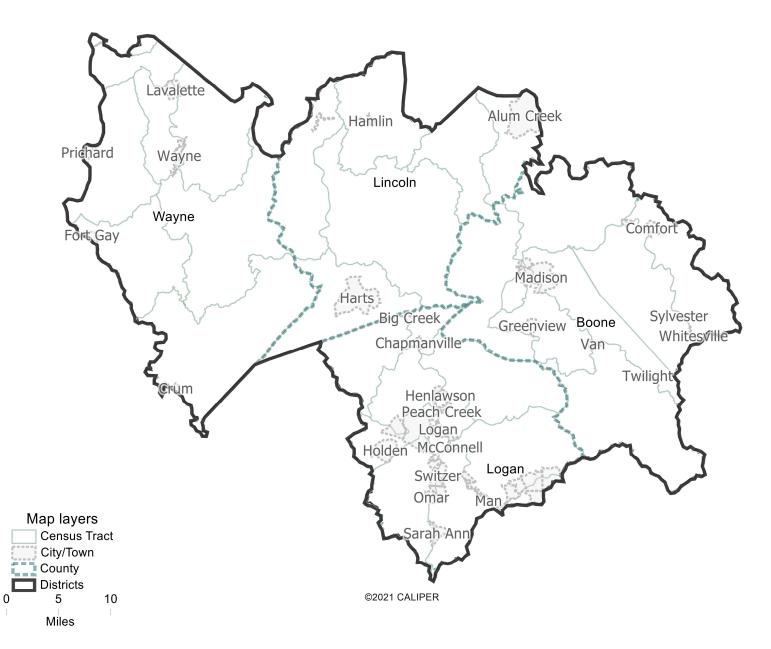

| Value |
|-------|
| 13    |
| 09974 |
| 4,461 |
| 4.23% |
|       |

Districts

5

Miles

10

E

0

| Value  |
|--------|
| 14     |
| 110066 |
| 4,553  |
| 4.32%  |
|        |