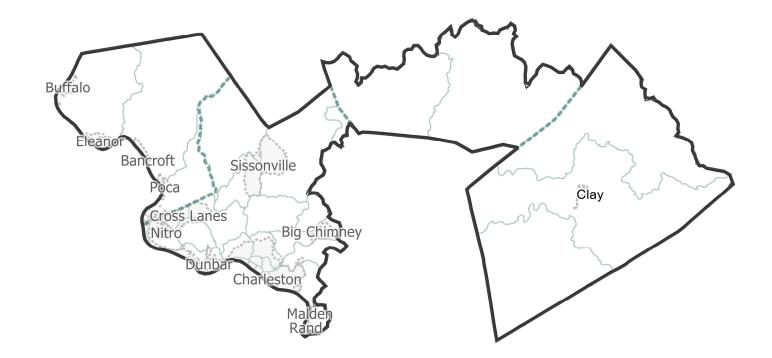

|





| Field       | Value  |
|-------------|--------|
| District    | 4      |
| Population  | 104173 |
| Deviation   | -1,340 |
| % Deviation | -1.27% |



| Field       | Value  |
|-------------|--------|
| District    | 5      |
| Population  | 104177 |
| Deviation   | -1,336 |
| % Deviation | -1.27% |

| Field       | Value  |
|-------------|--------|
|             | value  |
| District    | б      |
| Population  | 100690 |
| Deviation   | -4,823 |
| % Deviation | -4.57% |





| Field       | Value  |
|-------------|--------|
| District    | 7      |
| Population  | 100621 |
| Deviation   | -4,892 |
| % Deviation | -4.64% |

| Field       | Value  |
|-------------|--------|
| District    | 8      |
| Population  | 107995 |
| Deviation   | 2,482  |
| % Deviation | 2.35%  |







FieldValueDistrict9Population100999Deviation-4,514% Deviation-4.28%

©2021 CALIPER; ©2020 HERE





0

| Field       |
|-------------|
| District    |
| Population  |
| Deviation   |
| % Deviation |
|             |

| Field       | Value  |
|-------------|--------|
| District    | 11     |
| Population  | 108656 |
| Deviation   | 3,143  |
| % Deviation | 2.98%  |



| Field       | Value  |
|-------------|--------|
| District    | 12     |
| Population  | 103320 |
| Deviation   | -2,193 |
| % Deviation | -2.08% |





| Value |
|-------|
| 13    |
| 09974 |
| 4,461 |
| 4.23% |
|       |



Districts

5

Miles

10

E

0

| Value  |
|--------|
| 14     |
| 110066 |
| 4,553  |
| 4.32%  |
|        |

Field

District

Population

Deviation

Value

109258

3,745 3.55%

15





| Value  | F