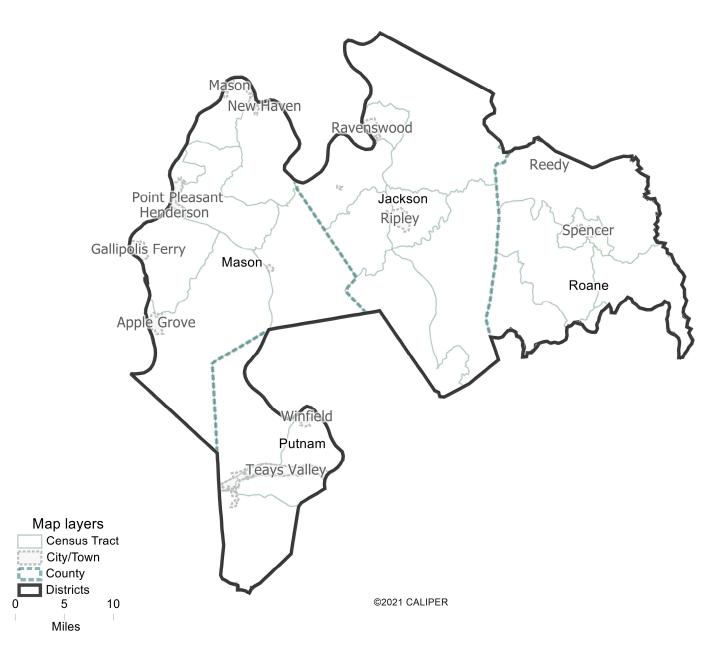

©2021 CALIPER; ©2020 HERE

| Value  | Field       |
|--------|-------------|
| 1      | District    |
| 108687 | Population  |
| 3,174  | Deviation   |
| 3.01%  | % Deviation |



| Value  |
|--------|
| 2      |
| 104044 |
| -1,469 |
| -1.39% |
|        |





©2021 CALIPER



| Value  |
|--------|
| 3      |
| 103372 |
| -2,141 |
| -2.03% |
|        |





| Field       | Value  |
|-------------|--------|
| District    | 4      |
| Population  | 104173 |
| Deviation   | -1,340 |
| % Deviation | -1.27% |



| Field       | Value  |
|-------------|--------|
| District    | 5      |
| Population  | 104177 |
| Deviation   | -1,336 |
| % Deviation | -1.27% |

| Field       | Value  |
|-------------|--------|
|             | value  |
| District    | б      |
| Population  | 100690 |
| Deviation   | -4,823 |
| % Deviation | -4.57% |





| Field       | Value  |
|-------------|--------|
| District    | 7      |
| Population  | 100621 |
| Deviation   | -4,892 |
| % Deviation | -4.64% |

| Field       | Value  |
|-------------|--------|
| District    | 8      |
| Population  | 107995 |
| Deviation   | 2,482  |
| % Deviation | 2.35%  |







FieldV